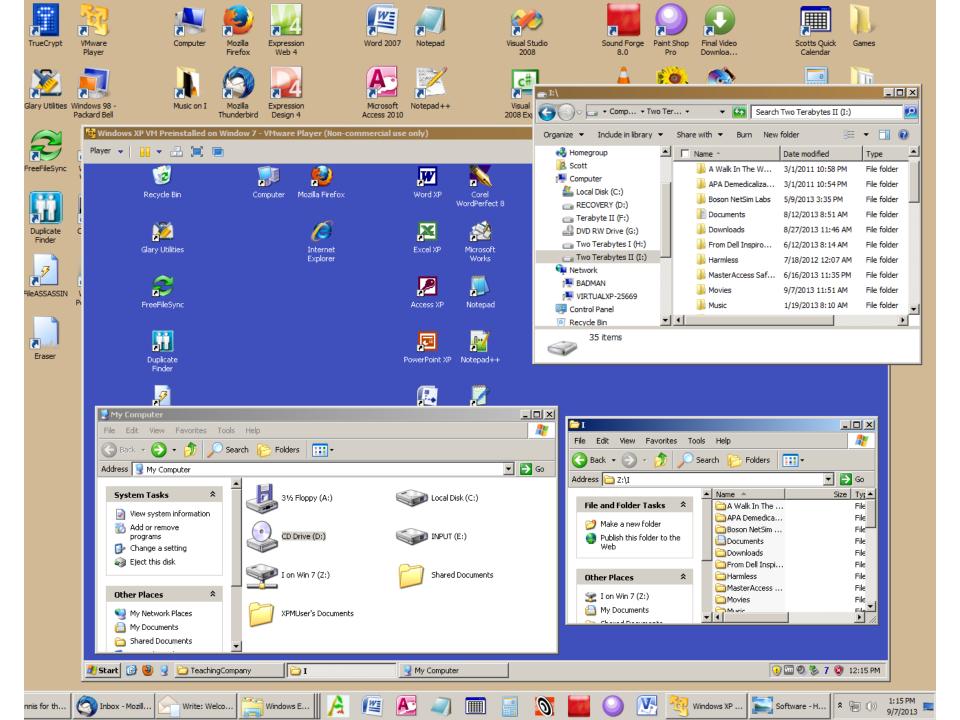

|                     | 🏄 Start                   | 🕑 🕙 🔮 🔂 Teacl           | hingCompany   |                      |                          |                         |                        |                          |                       |                      |                        | 0      |                         | 🤨 12:21 PM                     |                     |
| tt 😉 T          | ennis for th        | S Inbox -                 | Mozill Write: W         | elco          | ws E                 |                          | <b>S</b>                |                        |                          |                       | <u>N</u>             | Windows X.             | Sot    | ftware - H              | * 🐂 🕪 g                        | 1:21 PM<br>9/7/2013 |