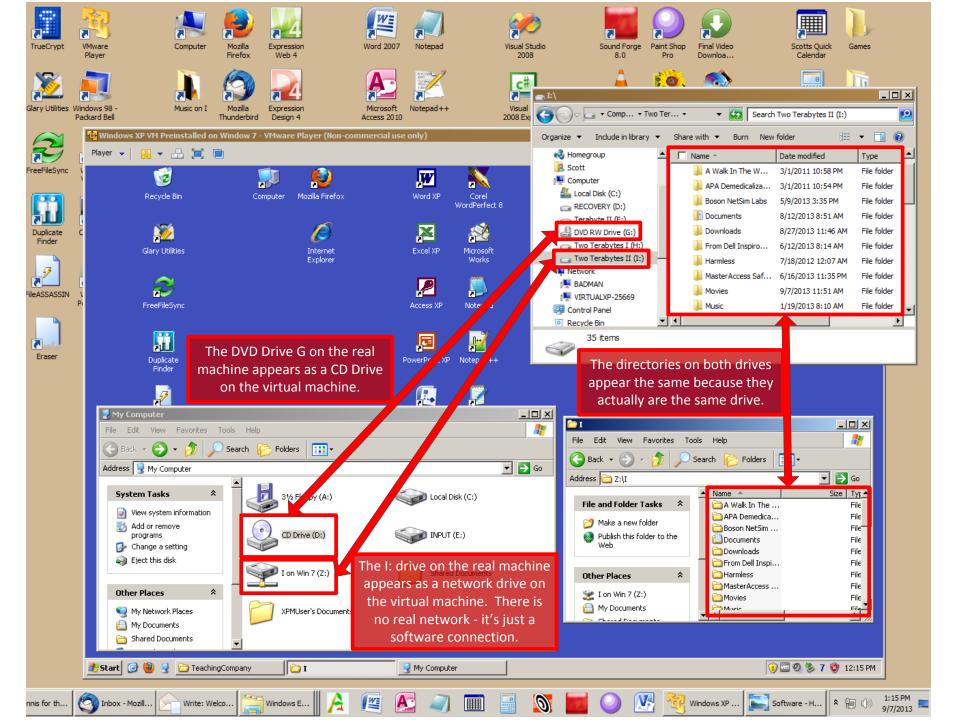

|                     | 🏄 Start                   | 🕑 🕙 🔮 🔂 Teacl           | hingCompany   |                      |                          |                         |                        |                          |                       |                      |                        | 0      |                         | 🤨 12:21 PM                     |                     |
| tt 😉 T          | ennis for th        | S Inbox -                 | Mozill Write: W         | elco          | ws E                 |                          | <b>S</b>                |                        |                          |                       | <u>N</u>             | Windows X.             | Sot    | ftware - H              | * 🐂 🕪 g                        | 1:21 PM<br>9/7/2013 |